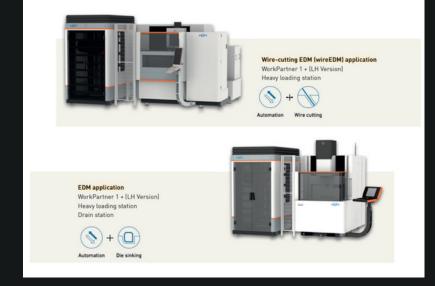

## **EDM Robots**

Our dual work-partner robots operate four EDM wire machines, each capable of running continuously for over 96 hours. This allows us to provide fully automated, lights-out solutions for our customers' projects.