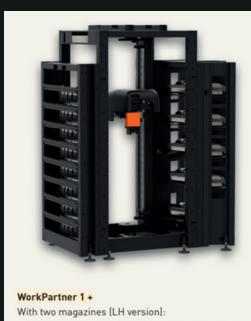

- One light magazine (in this case 8 levels and 10 pallets/level. Total 80 Macro 54 pallets)
- One heavy magazine (in this case 5 levels and 2 pallets/level. Total 10 Dynafix 350 pallets).